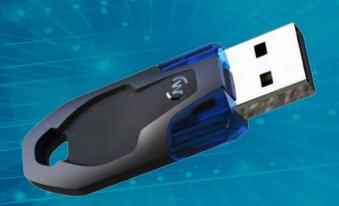

## Winkeo-A SIM USB Type-A PC / SC Micro-SIM card reader

USB-A mini-token format for simple integration in a PC environment

- 1 USB Type-A PC / SC Micro-SIM card reader (ISO 7816)
- 2 Support for smart cards and main memory cards
- 3 Easy to install (PC / SC CCID)
- 4 Ideal format for a small footprint

With this new USB Micro-SIM card reader, NEOWAVE facilitates the implementation of dematerialization solutions for multiple applications based on Micro-SIM card. Winkeo-A SIM constitutes a perfect link with the PC for Micro-SIM cards implemented in these different applications.

## Mechanical characteristics:

• Size: 51 x 17 x 9 mm

Color: blackWeight: 6 g